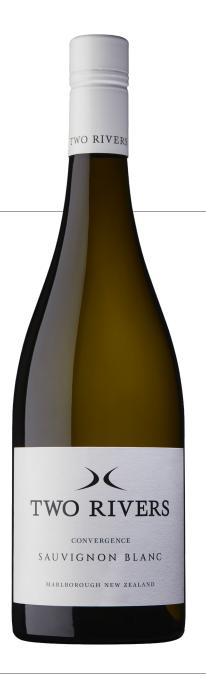

# CONVERGENCE SAUVIGNON BLANC | MARLBOROUGH | 2024

The name Convergence signifies the coming together of flavours from our Wairau and Awatere Valley vineyards.

#### WINEMAKER:

**David Clouston** 

| VARIETIES  | Sauvignon Blanc                  |
|------------|----------------------------------|
| VINEYARDS  | Valley East, Long Lane & Terrace |
| SUB REGION | Wairau & Awatere Valleys         |
| SOIL TYPE  | Silt over alluvial gravels       |
| PH         | 3.21                             |
| TA         | 7.5 g/l                          |
| RS         | 2.3 g/l                          |
| ALCOHOL    | 13.4 %                           |

### TASTING NOTES

The nose immediately captivates with a fragrant burst of citrus intertwined with bay leaf and a delicate hint of sea spray.

This Sauvignon Blanc has a bright luminosity with a slight green-olive hue and flavors of guava, gooseberry, preserved lemon peel, underpinned with delicate floral and herbaceous notes. The palate is powerful, concentrated, and energetic with a lingering, juicy, mouth-watering acidity, good balance, length, and purity of fruit.